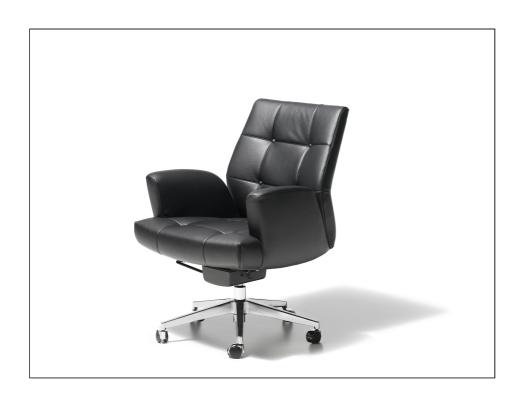

## **DS-257/1**

DS-257/11

The DS-257 is a genuine executive armchair. Its quilted seat and back cushions are not merely a demonstration of traditional values, but also reflect a fine sense of luxury. Its dynamic lines, underscored by forwardsweeping armrests, conceal comfortable upholstery that makes the chair a delight to sit in even for longish periods. Top-quality leather and immaculate workmanship give the chair an almost sensual air. Height and tilt adjustments make for additional comfort. The foamed seat shell is fitted on a chrome-plated metal column mounted on a solid five-star base in polished aluminium that provides the mobility needed for working at a desk. This swivel chair is available with hard or soft castors depending on the flooring.