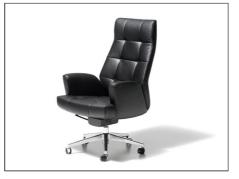

## **DS-257/1**

DS-257/11

The DS-257 is a genuine executive armchair. Its quilted seat and back cushions are not merely a demonstration of traditional values, but also reflect a fine sense of luxury. Its dynamic lines, underscored by forwardsweeping armrests, conceal comfortable upholstery that makes the chair a delight to sit in even for longish periods. Top-quality leather and immaculate workmanship give the chair an almost sensual air. Height and tilt adjustments make for additional comfort. The foamed seat shell is fitted on a chrome-plated metal column mounted on a solid five-star base in polished aluminium that provides the mobility needed for working at a desk. This swivel chair is available with hard or soft castors depending on the flooring.