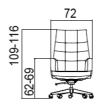

## **DS-257/1**

DS-257/11

The DS-257 is a genuine executive armchair. Its quilted seat and back cushions are not merely a demonstration of traditional values, but also reflect a fine sense of luxury. Its dynamic lines, underscored by forwardsweeping armrests, conceal comfortable upholstery that makes the chair a delight to sit in even for longish periods. Top-quality leather and immaculate workmanship give the chair an almost sensual air. Height and tilt adjustments make for additional comfort. The foamed seat shell is fitted on a chrome-plated metal column mounted on a solid five-star base in polished aluminium that provides the mobility needed for working at a desk. This swivel chair is available with hard or soft castors depending on the flooring.