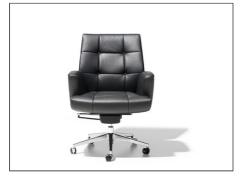

## **DS-257/1**

DS-257/11

The DS-257 is a genuine executive armchair. Its quilted seat and back cushions are not merely a demonstration of traditional values, but also reflect a fine sense of luxury. Its dynamic lines, underscored by forwardsweeping armrests, conceal comfortable upholstery that makes the chair a delight to sit in even for longish periods. Top-quality leather and immaculate workmanship give the chair an almost sensual air. Height and tilt adjustments make for additional comfort. The foamed seat shell is fitted on a chrome-plated metal column mounted on a solid five-star base in polished aluminium that provides the mobility needed for working at a desk. This swivel chair is available with hard or soft castors depending on the flooring.