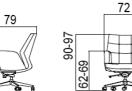

## **DS-257/1**

DS-257/11

The DS-257 is a genuine executive armchair. Its quilted seat and back cushions are not merely a demonstration of traditional values, but also reflect a fine sense of luxury. Its dynamic lines, underscored by forwardsweeping armrests, conceal comfortable upholstery that makes the chair a delight to sit in even for longish periods. Top-quality leather and immaculate workmanship give the chair an almost sensual air. Height and tilt adjustments make for additional comfort. The foamed seat shell is fitted on a chrome-plated metal column mounted on a solid five-star base in polished aluminium that provides the mobility needed for working at a desk. This swivel chair is available with hard or soft castors depending on the flooring.