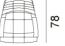

## 258/11

258/01

Thanks to its comfortable seating height the DS-258 model provides a perfect setting for prolonged lounging. The tufted back and seat sections reflect a sense of tradition while at the same time expressing a sophisticated feel for luxury. The quality of the upholstery and base of this cantilevered chair - which is available in chrome-plated flat steel with either a high-gloss or pearlescent finish — evince an awareness of traditional values coupled with a fine sense of the luxurious. The lounge chair exudes the flair of a timeless classic and is perfect for both private settings and public areas.