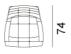

## 258/11

258/01

Thanks to its comfortable seating height the DS-258 model provides a perfect setting for prolonged lounging. The tufted back and seat sections reflect a sense of tradition while at the same time expressing a sophisticated feel for luxury. The quality of the upholstery and base of this cantilevered chair - which is available in chrome-plated flat steel with either a high-gloss or pearlescent finish — evince an awareness of traditional values coupled with a fine sense of the luxurious. The lounge chair exudes the flair of a timeless classic and is perfect for both private settings and public areas.