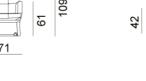

## 258/11

258/01

Thanks to its comfortable seating height the DS-258 model provides a perfect setting for prolonged lounging. The tufted back and seat sections reflect a sense of tradition while at the same time expressing a sophisticated feel for luxury. The quality of the upholstery and base of this cantilevered chair - which is available in chrome-plated flat steel with either a high-gloss or pearlescent finish — evince an awareness of traditional values coupled with a fine sense of the luxurious. The lounge chair exudes the flair of a timeless classic and is perfect for both private settings and public areas.