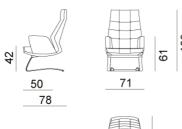

## 258/11

258/01

Thanks to its comfortable seating height the DS-258 model provides a perfect setting for prolonged lounging. The tufted back and seat sections reflect a sense of tradition while at the same time expressing a sophisticated feel for luxury. The quality of the upholstery and base of this cantilevered chair - which is available in chrome-plated flat steel with either a high-gloss or pearlescent finish — evince an awareness of traditional values coupled with a fine sense of the luxurious. The lounge chair exudes the flair of a timeless classic and is perfect for both private settings and public areas.