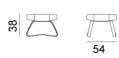

## 258/11

258/01

Thanks to its comfortable seating height the DS-258 model provides a perfect setting for prolonged lounging. The tufted back and seat sections reflect a sense of tradition while at the same time expressing a sophisticated feel for luxury. The quality of the upholstery and base of this cantilevered chair - which is available in chrome-plated flat steel with either a high-gloss or pearlescent finish — evince an awareness of traditional values coupled with a fine sense of the luxurious. The lounge chair exudes the flair of a timeless classic and is perfect for both private settings and public areas.