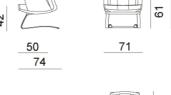

## 258/11

258/01

Thanks to its comfortable seating height the DS-258 model provides a perfect setting for prolonged lounging. The tufted back and seat sections reflect a sense of tradition while at the same time expressing a sophisticated feel for luxury. The quality of the upholstery and base of this cantilevered chair - which is available in chrome-plated flat steel with either a high-gloss or pearlescent finish — evince an awareness of traditional values coupled with a fine sense of the luxurious. The lounge chair exudes the flair of a timeless classic and is perfect for both private settings and public areas.