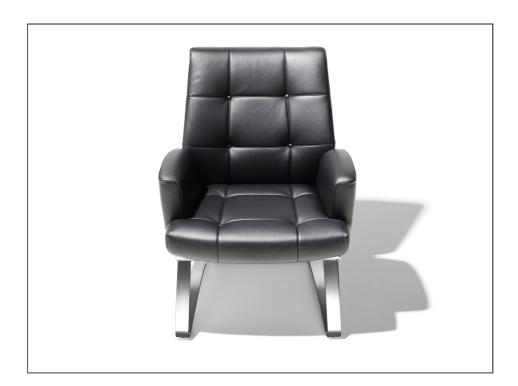

## 258/11

258/01

Thanks to its comfortable seating height the DS-258 model provides a perfect setting for prolonged lounging. The tufted back and seat sections reflect a sense of tradition while at the same time expressing a sophisticated feel for luxury. The quality of the upholstery and base of this cantilevered chair - which is available in chrome-plated flat steel with either a high-gloss or pearlescent finish — evince an awareness of traditional values coupled with a fine sense of the luxurious. The lounge chair exudes the flair of a timeless classic and is perfect for both private settings and public areas.