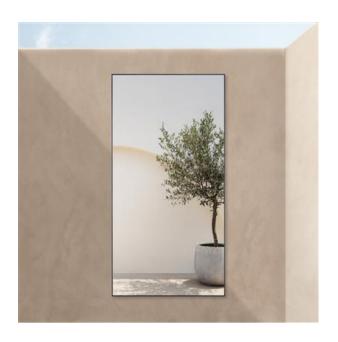

## LUCKA OUTDOOR BLACK

Item No. 2900.551

LUCKA OUTDOOR BLACK XXL is the first design mirror specifically developed for OUTDOOR USE. Enlarge your garden or terrace, create a window to catch more light and discover beautiful hidden spaces. This innovative mirror is rain-, sun- and windproof thanks to its specially treated silver surface and

## **DESCRIPTION**

LUCKA OUTDOOR BLACK XXL is the first design mirror specifically developed for OUTDOOR USE. Enlarge your garden or terrace, create a window to catch more light and discover beautiful hidden spaces. This innovative mirror is rain-, sun- and windproof thanks to its specially treated silver surface and its extra secure outdoor suspension system. The mirror is very sleek and comes with a high-quality aluminium frame in a satin black finish. It is recessed slightly so that it is well protected but appears to float within the frame. The mirror can be hung in two directions and is also available in a gold version and different sizes. Additionally, it can be made to your exact size from one single piece onwards.