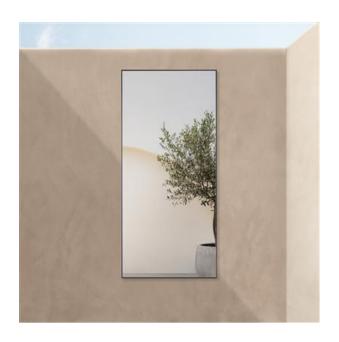

## LUCKA OUTDOOR BLACK

Item No. 2900.451

LUCKA OUTDOOR BLACK XL is the first design mirror specifically developed for OUTDOOR USE. Enlarge your garden or terrace, create a window to catch more light and discover beautiful hidden spaces. This innovative mirror is rain-, sun- and windproof thanks to its specially treated silver surface and

## **DESCRIPTION**

LUCKA OUTDOOR BLACK XL is the first design mirror specifically developed for OUTDOOR USE. Enlarge your garden or terrace, create a window to catch more light and discover beautiful hidden spaces. This innovative mirror is rain-, sun- and windproof thanks to its specially treated silver surface and its extra secure outdoor suspension system. The mirror is very sleek and comes with a high-quality aluminium frame in a satin black finish. It is recessed slightly so that it is well protected but appears to float within the frame. The mirror can be hung in two directions and is also available in a gold version and different sizes. Additionally, it can be made to your exact size from one single piece onwards.

## **SPECIFICATIONS**

| name               | Lucka Outdoor Black XL               |
|--------------------|--------------------------------------|
| reference          | 2900.451                             |
| designer           | Deknudt mirrors                      |
| collection         | Deknudt Mirrors                      |
| width cm           | 80                                   |
| depth cm           | 2                                    |
| height cm          | 175                                  |
| net weight kg      | 16                                   |
| suspension         | 2 directions                         |
| warranty           | MADE IN EU – 7 years                 |
| min. # for bespoke | 1                                    |
| bathroom proof     | Yes                                  |
| assemble           | No                                   |
| material           | mirrored glass and black metal frame |