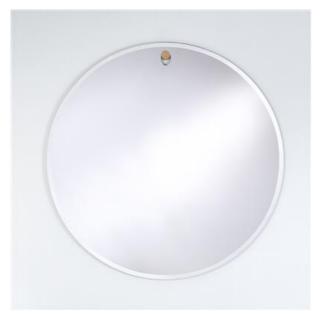

## **GLOBO MIRROR**

Item No. 2796.302

GLOBO is a simple but very impressive, circular mirror with a diameter of 122.5 cm and an impressive 2 cm wide beveled edge. At the top of the mirror there is an oval-shaped opening through which the mirror may be hung on the specially-designed solid oak peg. A notch in the peg both holds the mirror

## **DESCRIPTION**

GLOBO is a simple but very impressive, circular mirror with a diameter of 122.5 cm and an impressive 2 cm wide beveled edge. At the top of the mirror there is an oval-shaped opening through which the mirror may be hung on the specially-designed solid oak peg. A notch in the peg both holds the mirror a clear 2 cm away from the wall and ensures that it cannot slide off. GLOBO is clean & contemporary, beautiful in its simplicity and impressively-sized.