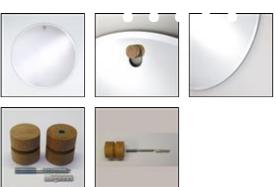

## **GLOBO MIRROR**

Item No. 2796.302

GLOBO is a simple but very impressive, circular mirror with a diameter of 122.5 cm and an impressive 2 cm wide beveled edge. At the top of the mirror there is an oval-shaped opening through which the mirror may be hung on the specially-designed solid oak peg. A notch in the peg both holds the mirror

## **DESCRIPTION**

GLOBO is a simple but very impressive, circular mirror with a diameter of 122.5 cm and an impressive 2 cm wide beveled edge. At the top of the mirror there is an oval-shaped opening through which the mirror may be hung on the specially-designed solid oak peg. A notch in the peg both holds the mirror a clear 2 cm away from the wall and ensures that it cannot slide off. GLOBO is clean & contemporary, beautiful in its simplicity and impressively-sized.