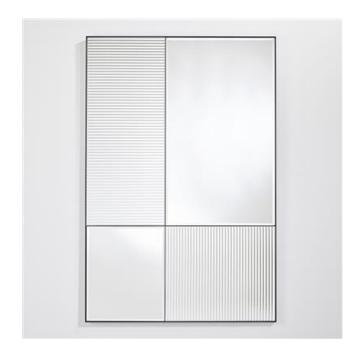

## FINESTRA FLUTES

Item No. 2878.202

The FINESTRA FLUTES mirror adds diffused light and mystery to every interior. It was created during silvering experiments and inspired by contemporary architecture. Silvering the textured glass with smooth vertical grooves produces a surprisingly aesthetically-pleasing material. Combined with the

## **DESCRIPTION**

The FINESTRA FLUTES mirror adds diffused light and mystery to every interior. It was created during silvering experiments and inspired by contemporary architecture. Silvering the textured glass with smooth vertical grooves produces a surprisingly aesthetically-pleasing material. Combined with the refined black frame and clear mirror

parts, this mirror evokes a sense of images from both vintage stained glass partitions and modern architecture. The reflection in the mirror is split into both fractured and clear reflections. The contrast between these two images is intriguing. Finestra can be hung either horizontally or vertically and is also available with Deco glass instead of the smooth vertical grooved-glass.