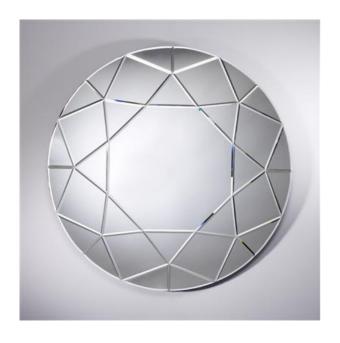

## DIAMOND ROUND

Item No. 9959.ASB

Round mirror consisting of bevelled mirror pieces. The shape is inspired by a diamond. All mirror pieces are glued on a silver MDF back. The bevels create a fantastic glistering effect.

## **DESCRIPTION**

Round mirror consisting of bevelled mirror pieces. The shape is inspired by a diamond. All mirror pieces are glued on a silver MDF back. The bevels create a fantastic glistering effect.