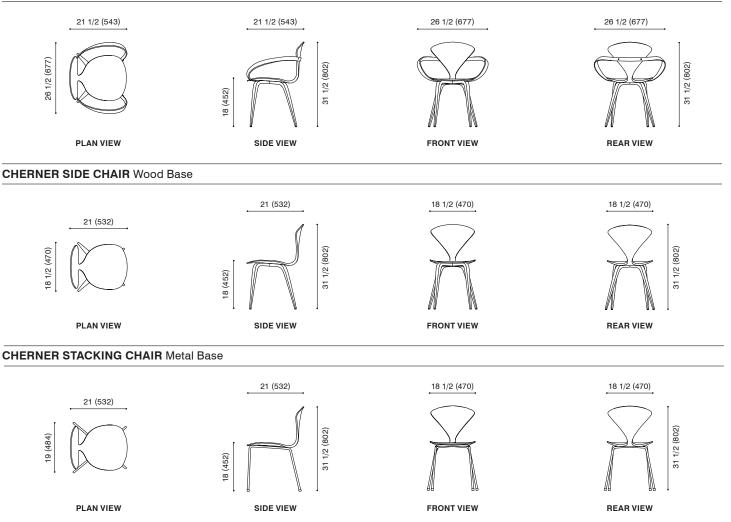

## Dimensions

All dimensions are in inches and millimeters. Add 1/2" (13mm) to seat height for upholstery pads. Dimensioned drawings below can be downloaded from the Cherner Chair Company.

## Specifications

Seat: One piece molded plywood. Beech core laminations, w/face veneers in beech or walnut. Wood Base: Two piece laminated beech. Face veneers in beech or walnut. Metal Base: 5/8" (14mm) steel tube w/ bright

Metal Base: 5/8" (14mm) steel tube w/ bright chrome finish.

## CHERNER ARM CHAIR Wood Base

The Cherner Chair Company is the sole licensor and exclusive worldwide manufacturer of Norman Cherner Designs. Cherner Chair® is a registered trademark of the Cherner Chair Company.