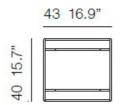

#### Catalogue SimonCollezione

Three nesting tables with bent resistance welded chrome plated steel bar frames, table tops available in transparent float glass or come with gloss or matt polyester lacquered finish.

## Gallery







### **Dimensions**



43 16.9"

37 14.6"

31 12.2"







### Authenticity

All the models in the Cassina collection, by merit of their artistic content and particular creative character, are protected by copyright, a legal institution that is universally recognised and safeguarded; legal protection is assured for the whole life-span of the author and for 70 years after his/her death (or the death of the last surviving co-author).

# Designer



Kazuhide Takahama

Takahama is best known as a furniture and lighting designer, and has produced work for Knoll, Gavina, and B&B Italia.