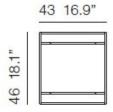

#### Catalogue SimonCollezione

Three nesting tables with bent resistance welded chrome plated steel bar frames, table tops available in transparent float glass or come with gloss or matt polyester lacquered finish.

## Gallery







### **Dimensions**



43 16.9"

37 14.6"

31 12.2"







### Authenticity

All the models in the Cassina collection, by merit of their artistic content and particular creative character, are protected by copyright, a legal institution that is universally recognised and safeguarded; legal protection is assured for the whole life-span of the author and for 70 years after his/her death (or the death of the last surviving co-author).

# Designer



Kazuhide Takahama

Takahama is best known as a furniture and lighting designer, and has produced work for Knoll, Gavina, and B&B Italia.