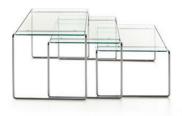

#### Catalogue SimonCollezione

Three nesting tables with bent resistance welded chrome plated steel bar frames, table tops available in transparent float glass or come with gloss or matt polyester lacquered finish.