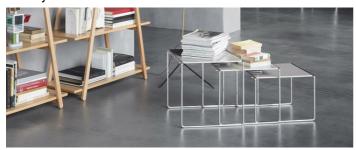

#### Catalogue SimonCollezione

Three nesting tables with bent resistance welded chrome plated steel bar frames, table tops available in transparent float glass or come with gloss or matt polyester lacquered finish.