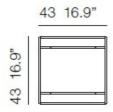

#### Catalogue SimonCollezione

Three nesting tables with bent resistance welded chrome plated steel bar frames, table tops available in transparent float glass or come with gloss or matt polyester lacquered finish.

## Gallery







### **Dimensions**



43 16.9"

37 14.6"

31 12.2"







### Authenticity

All the models in the Cassina collection, by merit of their artistic content and particular creative character, are protected by copyright, a legal institution that is universally recognised and safeguarded; legal protection is assured for the whole life-span of the author and for 70 years after his/her death (or the death of the last surviving co-author).

# Designer



Kazuhide Takahama

Takahama is best known as a furniture and lighting designer, and has produced work for Knoll, Gavina, and B&B Italia.