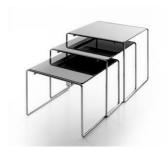

#### Catalogue SimonCollezione

Three nesting tables with bent resistance welded chrome plated steel bar frames, table tops available in transparent float glass or come with gloss or matt polyester lacquered finish.