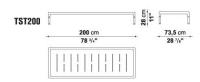

# **SPRINGTIME**



#### **PRODUCT INFO**

DESIGNER: JEAN-MARIE MASSAUD TYPOLOGY: BEISTELLTISCHE COLLECTION: OUTDOOR

YEAR: 2009

#### **DESCRIPTION**

THE SPRINGTIME SMALL TABLES, SUCH AS SQUARE AND RECTANGULAR, WITH MAHOGANY TOPS CAN ALSO BE OUTFITTED WITH CUSHIONS.



# **SPRINGTIME**

### **TECHNICAL INFORMATION**

FRAME:

DIE-CAST AND EXTRUDED ALUMINIUM, PAINTED WITH POLYESTER POWDER SERVICE ELEMENT TOP:

WATER-REPELLENT MULTI-LAYER WOOD PANEL, MAHOGANY VENEER

FEET:

STAINLESS STEEL

FERRULES:

THERMOPLASTIC MATERIAL



# **SPRINGTIME**

#### **TECHNICAL DRAWINGS**

TST140 TST200





ST