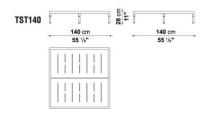

# **SPRINGTIME**



#### **PRODUCT INFO**

DESIGNER: JEAN-MARIE MASSAUD TYPOLOGY: BEISTELLTISCHE COLLECTION: OUTDOOR

YEAR: 2009

#### **DESCRIPTION**

THE SPRINGTIME SMALL TABLES, SUCH AS SQUARE AND RECTANGULAR, WITH MAHOGANY TOPS CAN ALSO BE OUTFITTED WITH CUSHIONS.



# **SPRINGTIME**

### **TECHNICAL INFORMATION**

FRAME:

DIE-CAST AND EXTRUDED ALUMINIUM, PAINTED WITH POLYESTER POWDER SERVICE ELEMENT TOP:

WATER-REPELLENT MULTI-LAYER WOOD PANEL, MAHOGANY VENEER

FEET:

STAINLESS STEEL

FERRULES:

THERMOPLASTIC MATERIAL



# **SPRINGTIME**

#### **TECHNICAL DRAWINGS**

TST140 TST200





ST