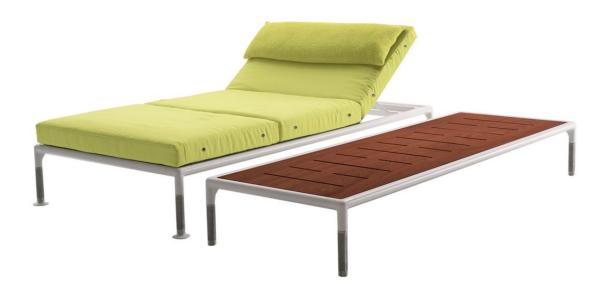

#### **DESCRIPTION**

THE SPRINGTIME SMALL TABLES, SUCH AS SQUARE AND RECTANGULAR, WITH MAHOGANY TOPS CAN ALSO BE OUTFITTED WITH CUSHIONS.

### **TECHNICAL INFORMATION**

FRAME:

DIE-CAST AND EXTRUDED ALUMINIUM, PAINTED WITH POLYESTER POWDER SERVICE ELEMENT TOP:

WATER-REPELLENT MULTI-LAYER WOOD PANEL, MAHOGANY VENEER

FEET:

STAINLESS STEEL

FERRULES:

THERMOPLASTIC MATERIAL