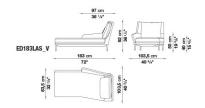

ISED STITCH IN RELIEF THAT DEFINE THE STRUCTURES WITH AN IMPRESSIVE GRAPHIC EFFECT.



# ÉDOUARD

### **TECHNICAL INFORMATION**

- INNENRAHMEN:
  STAHLROHRE UND -PROFILE
- RÜCKENLEHNE UND ARMLEHNE INNENRAHMEN FÜLLUNG:

KALT ELASTISCHER POLYURETHANSCHAUM BAYFIT<sup>®</sup>, POLYESTERFASER

- SITZKISSEN FÜLLUNG: POLYESTERFASER UND GEFORMTES POLYURETHAN VERSCHIEDENER DICHTEN
   FÜSSE:
  - ALUMINIUM LACKIERT
- GLEITER:
  MATERIAL THERMOPLASTISCH
- BEZUG:
  STOFF ODER LEDER



### **TECHNICAL DRAWINGS**

ED255\_V

ED225 V





ED183\_V

ED230AD\_V





ED230AS\_V

ED221TD\_V





ED221TS\_V

ED176TAD\_V







#### **TECHNICAL DRAWINGS**

ED176TAS\_V

ED176TD\_V





ED176TS\_V

ED222LD\_V





ED222LS\_V

ED180LD\_V





ED180LS\_V

ED183LAD\_V







#### **TECHNICAL DRAWINGS**

ED183LAS\_V









ED007

83 cm