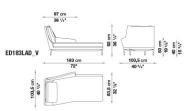

RANGE OF FABRICS AND LEATHERS WITH COLOURED RAISED STITCH IN RELIEF THAT DEFINE THE STRUCTURES WITH AN IMPRESSIVE GRAPHIC EFFECT.



# ÉDOUARD

### **TECHNICAL INFORMATION**

- INNENRAHMEN:
  STAHLROHRE UND -PROFILE
- RÜCKENLEHNE UND ARMLEHNE INNENRAHMEN FÜLLUNG:

KALT ELASTISCHER POLYURETHANSCHAUM BAYFIT<sup>®</sup>, POLYESTERFASER

- SITZKISSEN FÜLLUNG: POLYESTERFASER UND GEFORMTES POLYURETHAN VERSCHIEDENER DICHTEN
   FÜSSE:
  - ALUMINIUM LACKIERT
- GLEITER:
  MATERIAL THERMOPLASTISCH
- BEZUG:
  STOFF ODER LEDER



### **TECHNICAL DRAWINGS**

ED255\_V

ED225 V





ED183\_V

ED230AD\_V





ED230AS\_V

ED221TD\_V





ED221TS\_V

ED176TAD\_V







#### **TECHNICAL DRAWINGS**

ED176TAS\_V

ED176TD\_V





ED176TS\_V

ED222LD\_V





ED222LS\_V

ED180LD\_V





ED180LS\_V

ED183LAD\_V







#### **TECHNICAL DRAWINGS**

ED183LAS\_V









ED007

83 cm