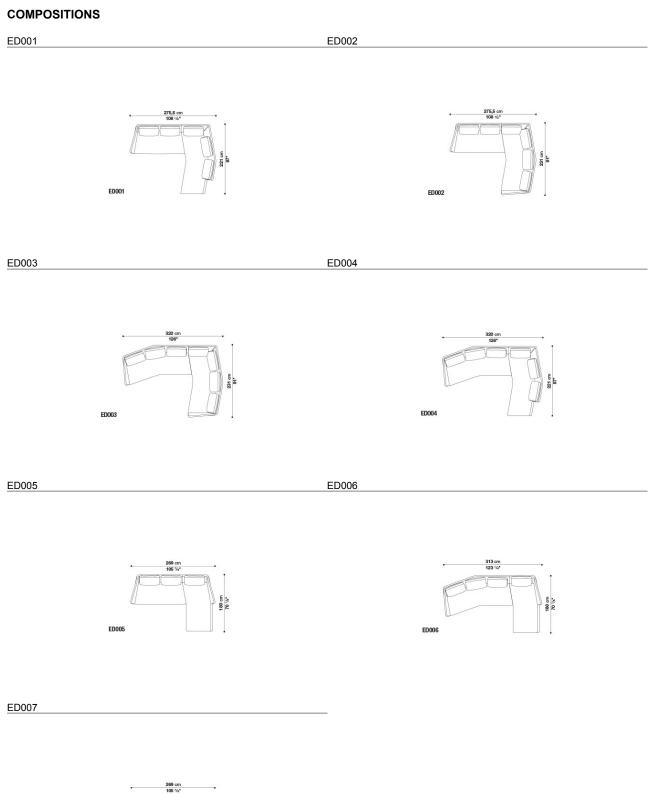

STITCH IN RELIEF THAT DEFINE THE STRUCTURES WITH AN IMPRESSIVE GRAPHIC EFFECT.



# ÉDOUARD

### **TECHNICAL INFORMATION**

- INNENRAHMEN:
  STAHLROHRE UND -PROFILE
- RÜCKENLEHNE UND ARMLEHNE INNENRAHMEN FÜLLUNG:

KALT ELASTISCHER POLYURETHANSCHAUM BAYFIT<sup>®</sup>, POLYESTERFASER

- SITZKISSEN FÜLLUNG: POLYESTERFASER UND GEFORMTES POLYURETHAN VERSCHIEDENER DICHTEN
   FÜSSE:
  - ALUMINIUM LACKIERT
- GLEITER:
  MATERIAL THERMOPLASTISCH
- BEZUG:
  STOFF ODER LEDER



### **TECHNICAL DRAWINGS**

ED255\_V

ED225 V





ED183\_V

ED230AD\_V





ED230AS\_V

ED221TD\_V





ED221TS\_V

ED176TAD\_V







#### **TECHNICAL DRAWINGS**

ED176TAS\_V

ED176TD\_V





ED176TS\_V

ED222LD\_V





ED222LS\_V

ED180LD\_V





ED180LS\_V

ED183LAD\_V







#### **TECHNICAL DRAWINGS**

ED183LAS\_V









ED007

83 cm