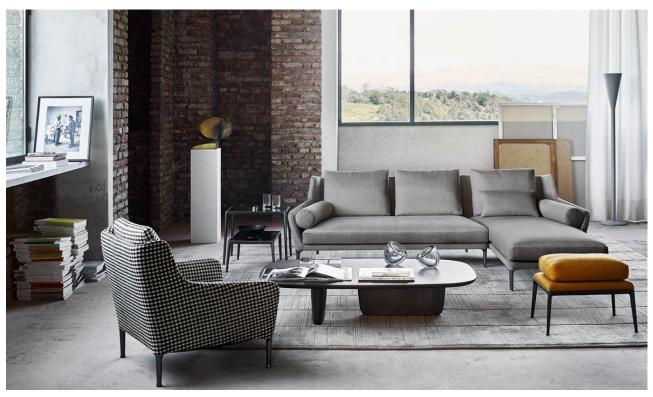

#### DESCRIPTION

ÉDOUARD IS A FAMILY OF INNOVATIVE PADDED FURNITURE ENDOWED WITH POWERFUL AESTHETIC AND FUNCTIONAL CHARM: SOFAS AND SECTIONAL SEATING ELEMENTS (TERMINALS, CORNERS AND CHAISE LONGUE) DESIGNED TO CREATE RESTFUL AREAS THAT SUIT BOTH THE SPACE AVAILABLE AND THE PERSONAL TASTE. THE SYSTEM OFFERS TWO TYPOLOGIES WHICH DIFFER IN THE HEIGHT OF THE FRAMES. THE SOFAS HAVE BEEN DESIGNED TO ENHANCE COMFORT WITH A WIDE SEAT AND A HIGH BACK, WHICH CAN ALSO BE FITTED WITH A HEADREST, STUDIED TO ENSURE EFFICIENT AND EXCELLENT ERGONOMIC SUPPORT. THE SILHOUETTE OF SOME ELEMENTS IN THE ÉDOUARD SYSTEM IS NON-LINEAR, BUT SLIGHTLY CURVED, AS IF THE SINUOUS LINES THAT RECALL THE CONCEPT OF EMBRACE, WERE AN INVITATION TO CONVIVIAL GATHERINGS. COVERS ARE AVAILABLE IN A WIDE RANGE OF FABRICS AND LEATHERS WITH COLOURED RAISED STITCH IN RELIEF THAT DEFINE THE STRUCTURES WITH AN IMPRESSIVE GRAPHIC EFFECT.