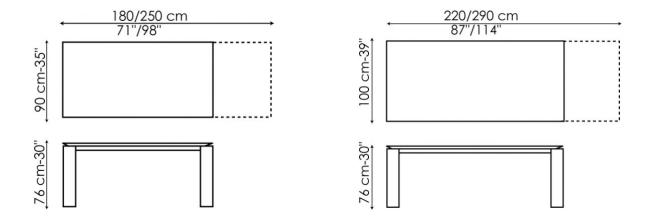

## TWICE EXTENDING VERSION:

TOP:

white painted extra-light glass

black acid-treated glass

white acid-treated extra-light glass

heat-treated polished oak

### LEGS/EXTENSION:

Canaletto walnut

lacquered matt white

lacquered glossy white (matt white extension)

heat-treated polished oak