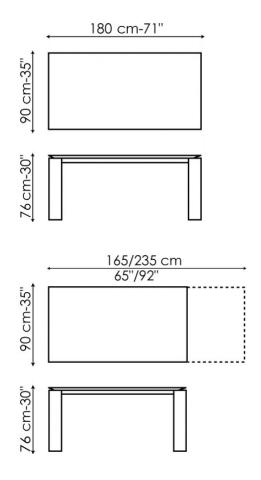

## TWICE EXTENDING VERSION:

TOP:

white painted extra-light glass

black acid-treated glass

white acid-treated extra-light glass

heat-treated polished oak

### LEGS/EXTENSION:

Canaletto walnut

lacquered matt white

lacquered glossy white (matt white extension)

heat-treated polished oak