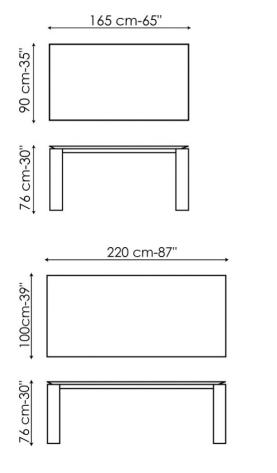

#### TWICE FIXED VERSION:

#### TOP:

white painted extra-light glass

black acid-treated glass

white acid-treated extra-light glass

heat-treated polished oak

Canaletto walnut

#### LEGS:

Canaletto walnut

lacquered matt white

lacquered glossy white

heat-treated polished oak