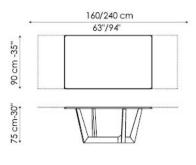

\*\* Art - length: 300 cm - width: lacquered, veneered wood, solid wood, glass, ceramic top: 108 cm / wood with natural edges, solid American walnut, glass, ceramic: 120 cm

\*\* Art leaf version - length: 200/300 cm - width: lacquered, veneered wood, glass: 99 cm / ceramic: 100 cm