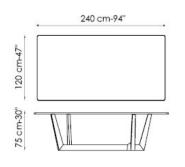

-----

Art 240x120 cm - available only in solid American walnut, glass, ceramic

\*\* Art - length: 250 cm - width: lacquered, veneered wood, solid wood, glass, ceramic top: 100 cm / wood with natural edges: 110 cm