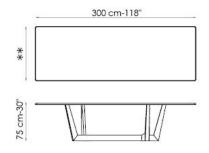

\*\* Art - length: 300 cm - width: lacquered, veneered wood, solid wood, glass, ceramic top: 108 cm / wood with natural edges, solid American walnut, glass, ceramic: 120 cm

\*\* Art leaf version - length: 200/300 cm - width: lacquered, veneered wood, glass: 99 cm / ceramic: 100 cm