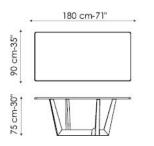

\*\* Art - length: 300 cm - width: lacquered, veneered wood, solid wood, glass, ceramic top: 108 cm / wood with natural edges, solid American walnut, glass, ceramic: 120 cm

\*\* Art leaf version - length: 200/300 cm - width: lacquered, veneered wood, glass: 99 cm / ceramic: 100 cm