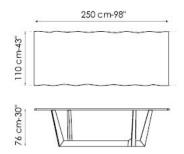

\*\* Art - length: 300 cm - width: lacquered, veneered wood, solid wood, glass, ceramic top: 108 cm / wood with natural edges, solid American walnut, glass, ceramic: 120 cm

\*\* Art leaf version - length: 200/300 cm - width: lacquered, veneered wood, glass: 99 cm / ceramic: 100 cm