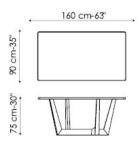

-----

Art 240x120 cm - available only in solid American walnut, glass, ceramic

\*\* Art - length: 250 cm - width: lacquered, veneered wood, solid wood, glass, ceramic top: 100 cm / wood with natural edges: 110 cm