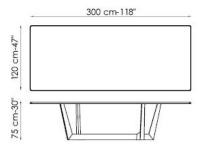

-----

Art 240x120 cm - available only in solid American walnut, glass, ceramic

\*\* Art - length: 250 cm - width: lacquered, veneered wood, solid wood, glass, ceramic top: 100 cm / wood with natural edges: 110 cm

\*\* Art - length: 300 cm - width: lacquered, veneered wood, solid wood, glass, ceramic top: 108 cm / wood with natural edges, solid American walnut, glass, ceramic: 120 cm

\*\* Art leaf version - length: 200/300 cm - width: lacquered, veneered wood, glass: 99 cm / ceramic: 100 cm