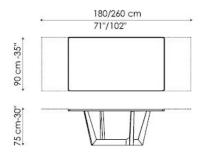

-----

Art 240x120 cm - available only in solid American walnut, glass, ceramic

\*\* Art - length: 250 cm - width: lacquered, veneered wood, solid wood, glass, ceramic top: 100 cm / wood with natural edges: 110 cm