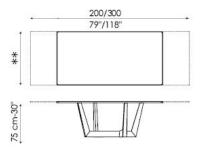

\*\* Art - length: 300 cm - width: lacquered, veneered wood, solid wood, glass, ceramic top: 108 cm / wood with natural edges, solid American walnut, glass, ceramic: 120 cm

\*\* Art leaf version - length: 200/300 cm - width: lacquered, veneered wood, glass: 99 cm / ceramic: 100 cm