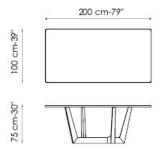

\*\* Art - length: 300 cm - width: lacquered, veneered wood, solid wood, glass, ceramic top: 108 cm / wood with natural edges, solid American walnut, glass, ceramic: 120 cm

\*\* Art leaf version - length: 200/300 cm - width: lacquered, veneered wood, glass: 99 cm / ceramic: 100 cm