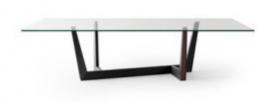

# Art

Gino Carollo

The base of the Art table is in metal; the table top - rectangular, in the fixed or leaf version - is available in wood, glass or ceramic.

- ART FIXED: lacquered mat white walnut Canaletto heat-treated polished oak natural polished oak anthracite grey polished oak solid American walnut wood natural polished solid oak anthracite grey polished solid oak American walnut wood with natural edges transparent glass Calacatta glossy ceramic Gold onice glossy ceramic Ardesia grey mat ceramic

#### BASE:

mat anthracite grey painted metal mat white painted metal mat bordeaux painted metal mat dove grey painted metal mat brown painted metal burnished metal finish copper-bronze metal finish

PAIR OF BASE INSERTS: standard: in the same finish of the base

optional: mat anthracite grey painted metal mat white painted metal mat bordeaux painted metal mat bordeaux painted metal mat dove grey painted metal mat brown painted metal walnut Canaletto heat-treated polished oak natural polished oak anthracite grey polished oak Calacatta glossy ceramic Gold onice glossy ceramic Ardesia grey mat ceramic