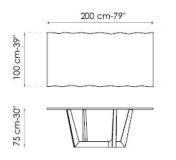

\*\* Art - length: 300 cm - width: lacquered, veneered wood, solid wood, glass, ceramic top: 108 cm / wood with natural edges, solid American walnut, glass, ceramic: 120 cm

\*\* Art leaf version - length: 200/300 cm - width: lacquered, veneered wood, glass: 99 cm / ceramic: 100 cm