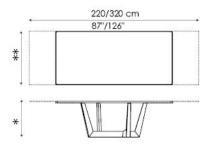

-----

Art 240x120 cm - available only in solid American walnut, glass, ceramic

\*\* Art - length: 250 cm - width: lacquered, veneered wood, solid wood, glass, ceramic top: 100 cm / wood with natural edges: 110 cm

\*\* Art - length: 300 cm - width: lacquered, veneered wood, solid wood, glass, ceramic top: 108 cm / wood with natural edges, solid American walnut, glass, ceramic: 120 cm

\*\* Art leaf version - length: 200/300 cm - width: lacquered, veneered wood, glass: 99 cm / ceramic: 100 cm