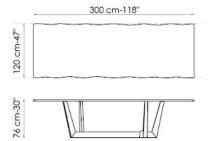

-----

Art 240x120 cm - available only in solid American walnut, glass, ceramic

\*\* Art - length: 250 cm - width: lacquered, veneered wood, solid wood, glass, ceramic top: 100 cm / wood with natural edges: 110 cm

\*\* Art - length: 300 cm - width: lacquered, veneered wood, solid wood, glass, ceramic top: 108 cm / wood with natural edges, solid American walnut, glass, ceramic: 120 cm

\*\* Art leaf version - length: 200/300 cm - width: lacquered, veneered wood, glass: 99 cm / ceramic: 100 cm