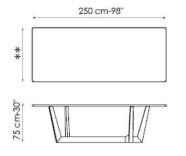

-----

Art 240x120 cm - available only in solid American walnut, glass, ceramic

\*\* Art - length: 250 cm - width: lacquered, veneered wood, solid wood, glass, ceramic top: 100 cm / wood with natural edges: 110 cm