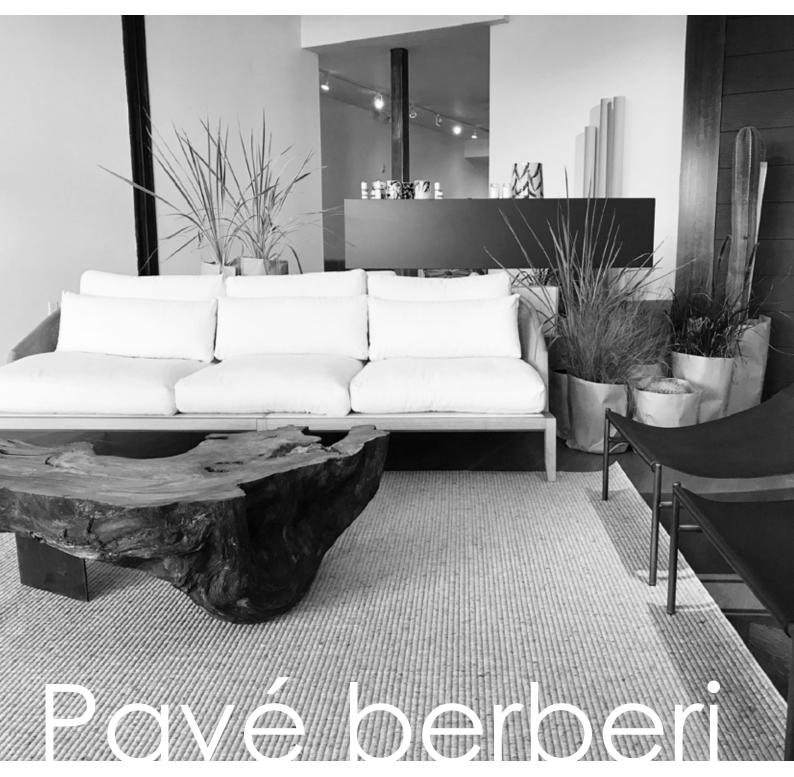

Pavé berberi

With this Belgian premium wool rug, you are making a durable & stylish choice for your interior. Available in 5 different colors. The unique properties of wool ensure that you will enjoy your rug for years to come. Suitable for all applications within your home, both as a finished or wall-to-wall carpet. The shape of this product can be personalized.

## Pavé berberi