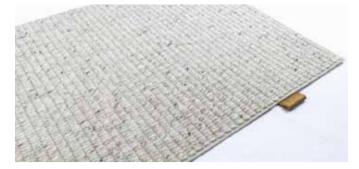

## Sizes

available as a finished rug and broadloom carpet; custom design

**Pile composition** 100% wool

Pile weight ca. 1250 g/m<sup>2</sup>

Total weight ca. 2300 g/m<sup>2</sup>

Pile height ca. 5 mm

total height ca. 8 mm

## collection colors:

5170 sandy brown

1820 charcoal

5836 coldgrey

**Use** Can be used for residential or commercial projects **Questions?** You can reach us by phone: T +32 56 23 54 10 or by mail: sales@bic-carpets.be I Discover all other BIC Collections on www.bic-carpets.com.