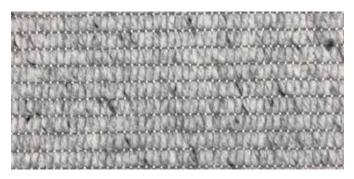

Pavé berberi

With this Belgian premium wool rug, you are making a durable & stylish choice for your interior. Available in 5 different colors. The unique properties of wool ensure that you will enjoy your rug for years to come. Suitable for all applications within your home, both as a finished or wall-to-wall carpet. The shape of this product can be personalized.

## Sizes

available as a finished rug and broadloom carpet; custom design

**Pile composition** 100% wool

Pile weight ca. 1250 g/m<sup>2</sup>

Total weight ca. 2300 g/m<sup>2</sup>

Pile height ca. 5 mm

total height ca. 8 mm

made in Belgium

With this Belgian premium wool rug, you are making a durable & stylish choice for your interior. Suitable for all applications within your home, both as a finished or wall-to-wall carpet. The shape of this product can be personalized.

## Pavé berberi