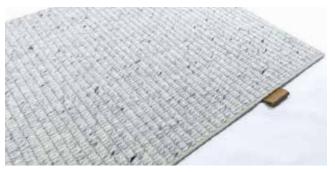

Pavé berberi

With this Belgian premium wool rug, you are making a durable & stylish choice for your interior. Available in 5 different colors. The unique properties of wool ensure that you will enjoy your rug for years to come. Suitable for all applications within your home, both as a finished or wall-to-wall carpet. The shape of this product can be personalized.

made in Belgium

With this Belgian premium wool rug, you are making a durable & stylish choice for your interior. Suitable for all applications within your home, both as a finished or wall-to-wall carpet. The shape of this product can be personalized.

## Pavé berberi