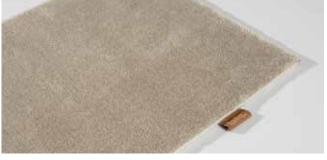

Magic

This luxurious MAGIC, ... or should we say, this magical, marvelous quality, is a cradle to cradle carpet. It is designed with regenerated nylon, obtained from all kinds of waste, infinitely recyclable without ever losing its quality and beauty. Sounds like magic, no?

## Sizes

available as a finished rug and broadloom carpet; custom design **Pile composition** 100% regenerated nylon **Pile weight** ca. 3400 g/m<sup>2</sup> **Total weight** ca. 4150 g/m<sup>2</sup> **Pile height** ca. 14 mm **Total height** ca. 16 mm **Width** 4 m made in Belgium This innovative yarn combines a sublime look with a strong structure. It is mysteriously soft and feels like your feet are magnetically attracted and attached to it – now already.

collection colors:

1780 palladium

1770 beach

1750 warm grey

1790 Onyx

**Use** Can be used for residential or commercial projects **Questions?** You can reach us by phone: T +32 56 23 54 10 or by mail: sales@bic-carpets.be I Discover all other BIC Collections on www.bic-carpets.com.