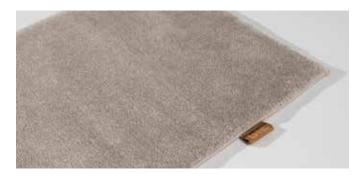

## Sizes

available as a finished rug and broadloom carpet; custom design **Pile composition** 100% regenerated nylon **Pile weight** ca. 3400 g/m<sup>2</sup> **Total weight** ca. 4150 g/m<sup>2</sup> **Pile height** ca. 14 mm **Total height** ca. 16 mm **Width** 4 m made in Belgium This innovative yarn combines a sublime look with a strong structure. It is mysteriously soft and feels like your feet are magnetically attracted and attached to it – now already.