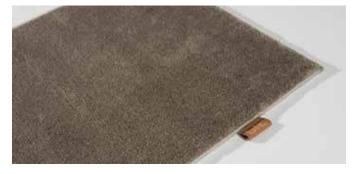

Magic

This luxurious MAGIC, ... or should we say, this magical, marvelous quality, is a cradle to cradle carpet. It is designed with regenerated nylon, obtained from all kinds of waste, infinitely recyclable without ever losing its quality and beauty. Sounds like magic, no?

## Sizes

available as a finished rug and broadloom carpet; custom design **Pile composition** 100% regenerated nylon **Pile weight** ca. 3400 g/m<sup>2</sup> **Total weight** ca. 4150 g/m<sup>2</sup> **Pile height** ca. 14 mm **Total height** ca. 16 mm **Width** 4 m made in Belgium This innovative yarn combines a sublime look with a strong structure. It is mysteriously soft and feels like your feet are magnetically attracted and attached to it – now already.

collection colors:

1780 palladium

1770 beach

1750 warm grey

1790 Onyx

**Use** Can be used for residential or commercial projects **Questions?** You can reach us by phone: T +32 56 23 54 10 or by mail: sales@bic-carpets.be I Discover all other BIC Collections on www.bic-carpets.com.