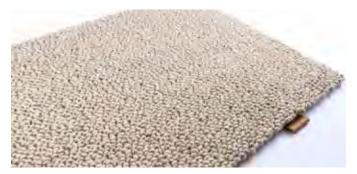

With this Belgian premium wool rug, you are making a durable & stylish choice for your interior. Available in 2 different colors. The unique properties of wool ensure that you will enjoy your rug for years to come.

## **Sizes**

available as a finished rug and broadloom carpet; custom design

Pile composition 100% wool

Pile weight ca. 2500 g/m<sup>2</sup>

Total weight ca. 3200 g/m<sup>2</sup>

Pile height ca. 15 mm

total height ca. 17 mm