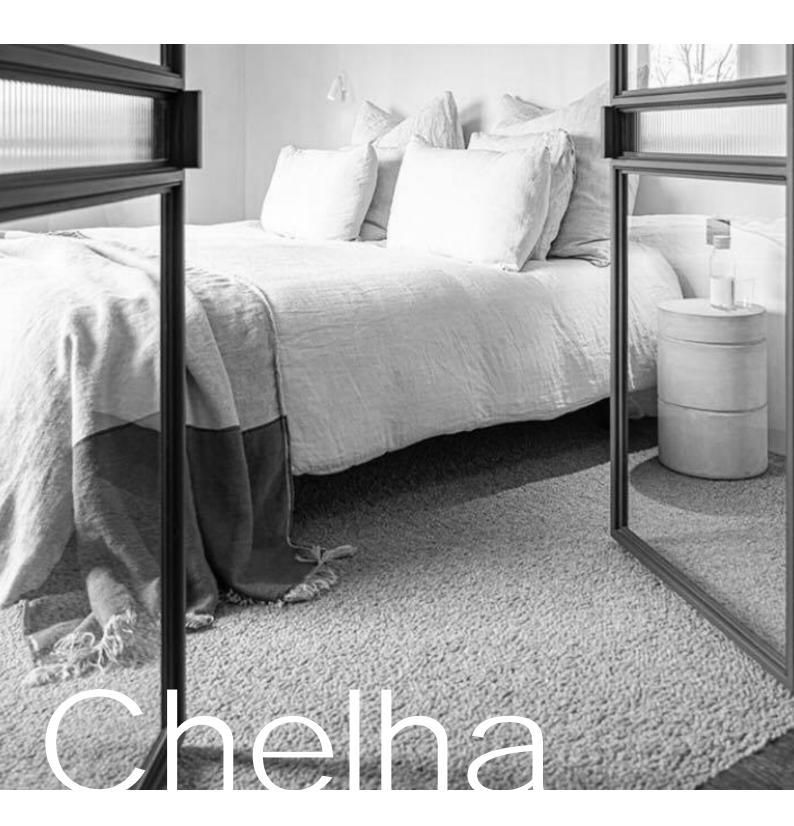

With this Belgian premium wool rug, you are making a durable & stylish choice for your interior. Available in 2 different colors. The unique properties of wool ensure that you will enjoy your rug for years to come.

width 4 m

made in Belgium

Why choose for a wool carpet? Wool is authentic and sustainable. Your carpet will feel warm in winter and cool in summer. By nature it is soil resistant, easy to clean and also hypo allergenic.