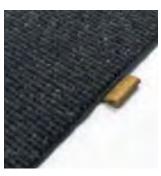

With this Belgian premium wool rug, you are making a durable & stylish choice for your interior. Available in 5 different colors. The unique properties of wool ensure that you will enjoy your rug for years to come.

## **Sizes**

available as a finished rug and broadloom carpet; custom design

Pile composition 100% wool

Pile weight ca. 2300 g/m<sup>2</sup>

Total weight ca. 3000 g/m<sup>2</sup>

Pile height ca. 7 mm

total height ca. 9 mm

width 4 m

made in Belgium

Why choose for a wool carpet? Wool is authentic and sustainable. Your carpet will feel warm in winter and cool in summer. By nature it is soil resistant, easy to clean and also hypo allergenic.

## collection colors:

5236 cold grey

5207 sandy brown

5208 new beige

5214 ebony

1870 white

**Use** Can be used for residential or commercial projects *Questions?* You can reach us by phone: T +32 56 23 54 10 or by mail: sales@bic-carpets.be I Discover all other BIC Collections on www.bic-carpets.com.