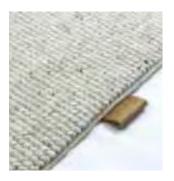

With this Belgian premium wool rug, you are making a durable & stylish choice for your interior. Available in 5 different colors. The unique properties of wool ensure that you will enjoy your rug for years to come.

## **Sizes**

available as a finished rug and broadloom carpet; custom design

Pile composition 100% wool

Pile weight ca. 2300 g/m<sup>2</sup>

Total weight ca. 3000 g/m<sup>2</sup>

Pile height ca. 7 mm

total height ca. 9 mm

width 4 m

made in Belgium

Why choose for a wool carpet? Wool is authentic and sustainable. Your carpet will feel warm in winter and cool in summer. By nature it is soil resistant, easy to clean and also hypo allergenic.