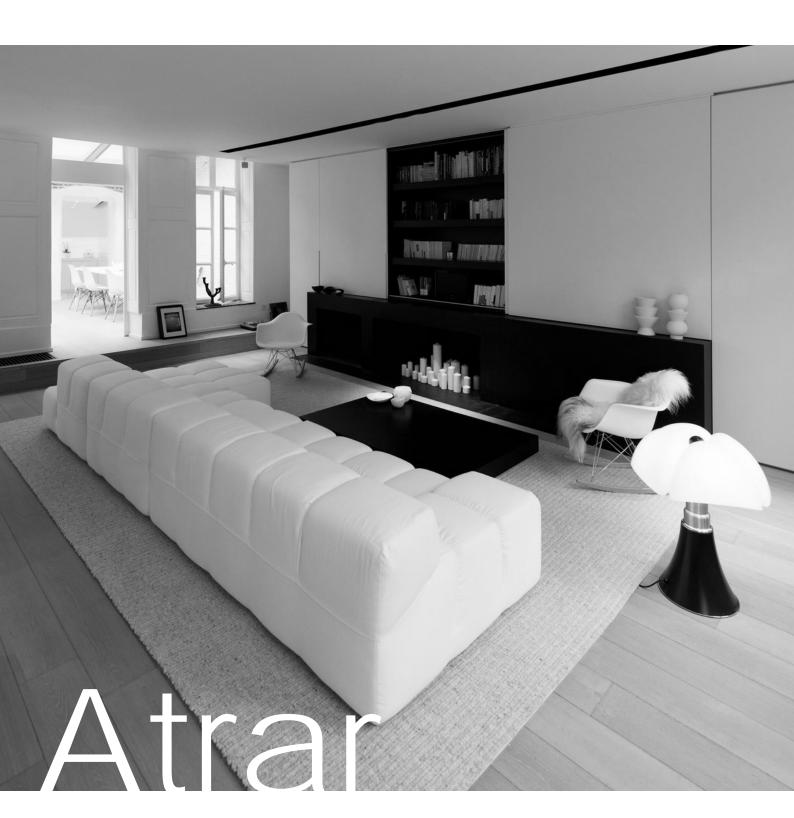

With this Belgian premium wool rug, you are making a durable & stylish choice for your interior. Available in 5 different colors. The unique properties of wool ensure that you will enjoy your rug for years to come.

width 4 m

made in Belgium

Why choose for a wool carpet? Wool is authentic and sustainable. Your carpet will feel warm in winter and cool in summer. By nature it is soil resistant, easy to clean and also hypo allergenic.

## Atrar