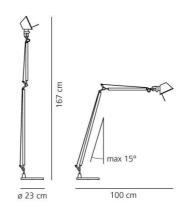

### **DIMENSIONS**

Base Diameter: (cm) 23 Max Extension Height: (cm) 167 Max Extension Length: (cm) 100

Cutout shape: