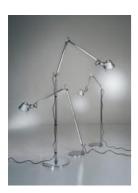

#### **Tolomeo lettura Led - Aluminium**

#### **DESCRIPTION:**

Base and cantilevered arms in polished aluminium; diffuser in opaque anodized aluminium adjustable in all directions; joint in polished aluminium. System of spring balancing.

#### Light emission

Direct Adjustable

### **DIMENSIONS**

Base Diameter: (cm) 23 Max Extension Height: (cm) 167 Max Extension Length: (cm) 100

Cutout shape: