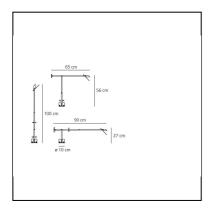

## DIMENSIONS

Length: **650 mm**Height: **560 mm** 

- Base Diameter: 100 mm

Max Extension Height: 1000 mmMax Extension Length: 900 mm

Impact Resistance: N/DGlow Wire Test: N/D°