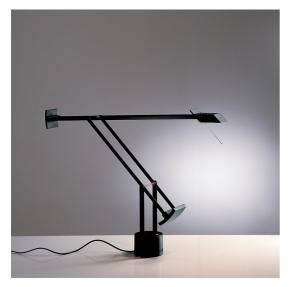

# Tizio 35

## Richard Sapper

IP20 🔲 ( € 🂽

## **DESCRIPTION**

Artemide celebrates Tizio's 50th anniversary with a special version in Richard Sapper's favorite red.

Tizio is not only a masterpiece of Artemide collection but also an icon of Italian design.

Designed 50 years ago, it is still absolutely contemporary also thanks to a new integrated LED source.

An elegant synthesis of intelligent components elaborated by Richard Sapper has created a timeless product.

"When we presented it, there was nothing like it on the market, it was revolutionary. Tizio is beautiful in any different position, it is a harmonious object in all its parts, you move it with one hand and it is always extremely precise. It is not that we don't change anything over the years because we can't, we don't change anything because that's the way it is."