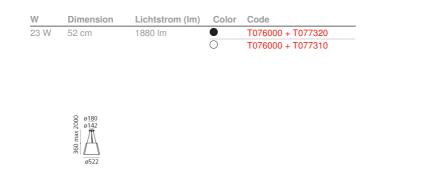

| Basalt | White |
|--------|-------|
| •      | 0     |

LED Floor

🕀 IP44

LED Pendant

🕀 IP65

🖶 IP44

LED Hook

| W        | Dimension | Lichtstrom (Im) | Color | Code              |
|----------|-----------|-----------------|-------|-------------------|
| 23 W H 5 | H 56.3 cm | 1880 lm         | •     | T077320 + T076500 |
|          |           |                 | 0     | T076500 + T077310 |