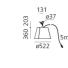

| Basalt | White |
|--------|-------|
| •      | 0     |

LED Floor

🕀 IP44

LED Pendant

🕀 IP65

🖶 IP44

LED Hook

| W        | Dimension | Lichtstrom (Im) | Color | Code              |
|----------|-----------|-----------------|-------|-------------------|
| 23 W H 5 | H 56.3 cm | 1880 lm         | •     | T077320 + T076500 |
|          |           |                 | 0     | T076500 + T077310 |