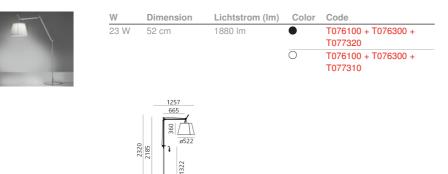

| Basalt | White |
|--------|-------|
| •      | 0     |

LED Floor

🕀 IP44

LED Pendant

🕀 IP65

🖶 IP44

LED Hook

| W        | Dimension | Lichtstrom (Im) | Color | Code              |
|----------|-----------|-----------------|-------|-------------------|
| 23 W H 5 | H 56.3 cm | 1880 lm         | •     | T077320 + T076500 |
|          |           |                 | 0     | T076500 + T077310 |