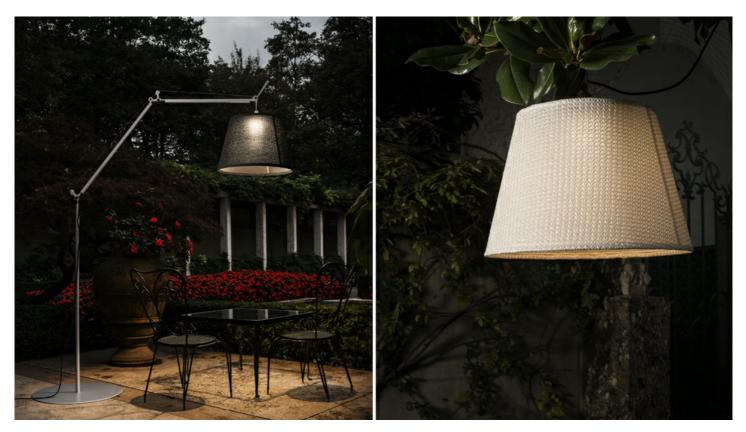

## **Tolomeo Paralume Outdoor**

"The Tolomeo family is expanded to include a new outdoor product. The light source is enclosed in a diffusing cap fitted inside a transparent IP65 plastic unit that recalls old lampposts, in use when light was produced from oil. The structural elements of Tolomeo were strengthened and consolidated to resist to the increased stress. The family is also enriched with a shade to adapt the lamp for use on terraces or in domestic outdoor locations." Michele De Lucchi Once again Tolomeo is a testimonial of the uniqueness of Artemide: its design competence, technology, and care for man and the planet are simply conveyed through a product that, after 30 years, can still illuminate the future with the same impact. The iconic lamp comes in the floor, suspension, and hook version, with materials and finishes ideal for outdoor use. The family is now a more comprehensive system, capable to address indoor and outdoor, public and private needs. Tolomeo Mega Outdoor is produced in the larger size (diffuser diameter: 50 cm) to adjust to the perceptive proportions of broader and open spaces. The diffuser is coated with the Thuia fabric by Paola Lenti, a durable and washable plastic material that looks like natural jute. However, Tolomeo Mega Outdoor is designed for use without a diffuser, with the exposed opal glass diffusing unit covering the source and ensuring IP protection: in this version it looks like a traditional lamppost.