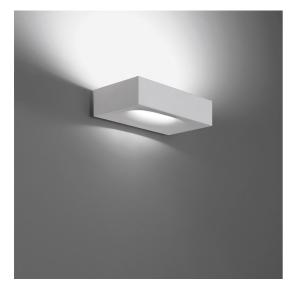

# Melete wall White

### **DESCRIPTION**

It controls a perfect indirect light that opens into the setting, leaving a small part of the light to model the lower volume smoothly, animating its curvature.