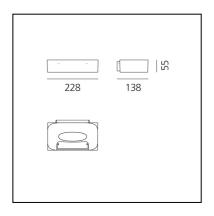

#### **DIMENSIONS**

Length: 228 mmWidth: 138 mmHeight: 55 mmGlow Wire Test: 850°