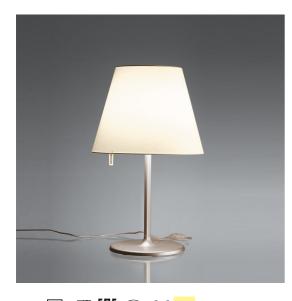

### DESCRIPTION

Simple and elegant with its traditional look, it adds functionality thanks to the movable diffuser that can be tilted and rotated to direct the light and the switch on the arm of the frame.

#### FEATURES

- Product Code: 0315020A
- Colour: Ecrù
- Installation: Table
- Material: Base in painted zamac, painted aluminum stem, diffuser in silk satin fabric on a technopolymer frame
- Series: Design Collection
- Environment: Indoor
- Area contract: Hospitality, Residential
- Emission: Diffused And Direct, indirect
- design by: Adrien Gardère