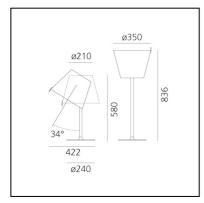

#### DIMENSIONS

- Height: **580 mm**
- Diameter: 350 mm
- Base Diameter: 240 mm
- Max Extension Height: 836 mm
- Impact Resistance: N/D
- Glow Wire Test: 650°