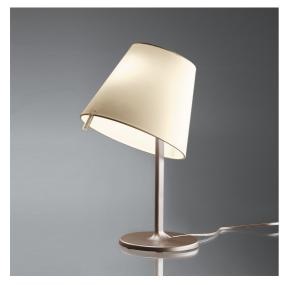

# Melampo Night - Bronze Ecrù

## **DESCRIPTION**

Simple and elegant with its traditional look, it adds functionality thanks to the movable diffuser that can be tilted and rotated to direct the light and the switch on the arm of the frame.

#### **FEATURES**

- Product Code: **0710020A** 

Colour: Ecrù

- Installation: **Table** 

 Material: Base in painted zamac, painted aluminum stem, diffuser in silk satin fabric on a technopolymer frame

- Series: Design Collection