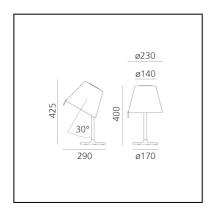

#### **DIMENSIONS**

Height: 400 mmDiameter: 230 mmBase Diameter: 170 mm

- Max Extension Height: 425 mm

- Inclination: **30** 

Impact Resistance: N/DGlow Wire Test: 650°