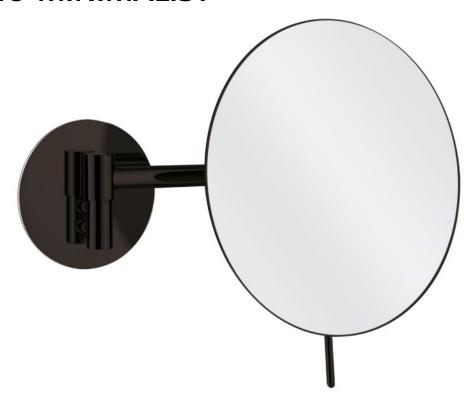

## **COSMO MINIMALIST**

- Single arm
- 3x magnification
- Full pivotal adjustment
- Covered backplate

| Code   | Version    |          |
|--------|------------|----------|
| 020804 | black matt | ø 200 mm |