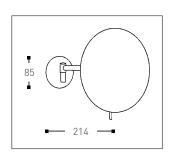

## **COSMO MINIMALIST**

- Single arm
- 3x magnification
- Full pivotal adjustment
- Covered backplate

| Code   | Version    |          |
|--------|------------|----------|
| 020804 | black matt | ø 200 mm |