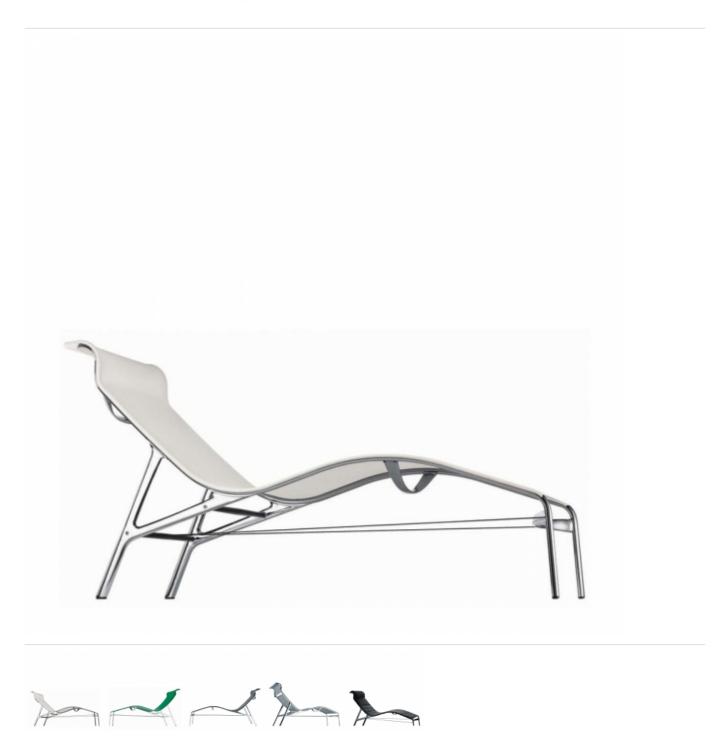

#### longframe - 419

Chaise longue with structure composed of extruded aluminium profile and die-cast aluminium elements, seat and back in fire retardant PVC covered polyester mesh or in leather or in Kvadrat® fabric; black or red Kevlar bracing wire.

The frame collection extends its range with the introduction of two families from Kvadrat® fabrics (Gloss 2 and Divina 3) and a new mesh expressly chosen to match the chromed frame. The colour of the mesh in PVC, supporting the fabric, always follows the finish of the frame. The colours of the selected fabrics cover could be matched to the combinations mesh-frame offered. The distinctive structure of frame is used again both for the armframe (available also with footstool) and elegant longframe chaise longue. Ideal for relaxing moments in a resort or health spa, these pieces, enhance any environment, yet also providing wellbeing and comfort with practical and elegant design.