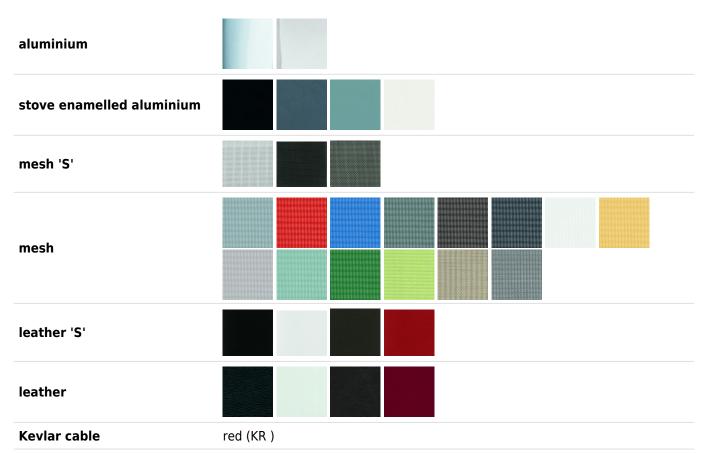

## **Finiture**

NOTE: the RAL color finish may be selected by the customer, subject to an extra charge for under 25 units and with no extra charge for over 25. Feasibility to be approved with our firm.

#### **Finiture tessuto**

| aluminium/mesh                  |                                                                                               |  |  |
|---------------------------------|-----------------------------------------------------------------------------------------------|--|--|
| Kvadrat® fabrics                | Divina: 171 191 224 384 393 793 956 623 106 154 173 Gloss: 112 202 152<br>172 212 243 933 643 |  |  |
| * unless for the fabric version |                                                                                               |  |  |